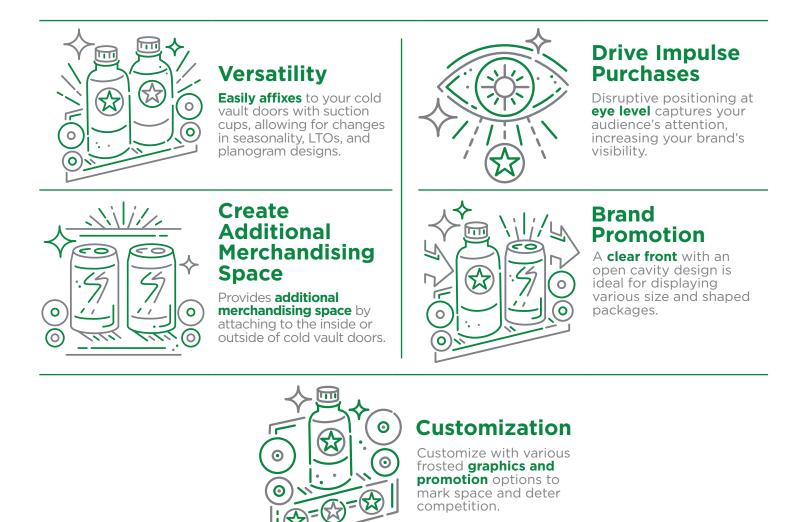

## **Give your product front** row access.

Brand-It easily attaches with suction cups to the inside or outside of glass doors, utilizing extra space, grabbing attention at eye level, and promoting impulse purchases. Optimize unused space and drive your competition away by securing your brand presence.

- Accommodates various product package sizes
- Increased branding and cross-promotional opportunities
- Capitalize unused cooler and cold vault space
- Suctions easily on inside or outside of glass doors
- Customizable with branding and promotional graphics

## **Brand-It** Cooler Door Suction Cup Display

Selling Guide

Give your brands the attention they deserve. Allow Brand-It to create additional merchandising space by optimizing eye level areas between your glass door and shelves, providing a front-row seat to the consumer.