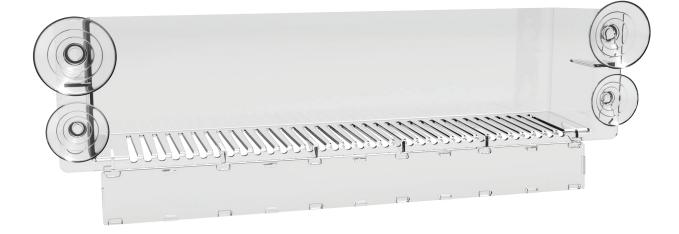

## **Give your product front** row access.

Brand-It easily attaches with suction cups to the inside or outside of glass doors, utilizing extra space, grabbing attention at eye level, and promoting impulse purchases. Optimize unused space and drive your competition away by securing your brand presence.

- Accommodates various product package sizes
- Increased branding and cross-promotional opportunities
- Capitalize unused cooler and cold vault space
- Suctions easily on inside or outside of glass doors
- Customizable with branding and promotional graphics

## **Brand-It** Cooler Door Suction Cup Display

Selling Guide

Give your brands the attention they deserve. Allow Brand-It to create additional merchandising space by optimizing eye level areas between your glass door and shelves, providing a front-row seat to the consumer.