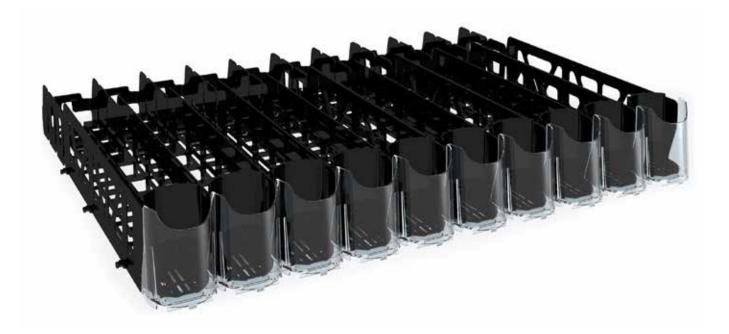

# Visi-Fast® Spring-Loaded Beverage Pusher-Glides for flat shelves

Selling Guide

# Push product and profits with spring-loaded glides.

Ensure flat shelves appear stocked and products are visible with Visi-Fast® spring-loaded pusher merchandising system. Its breakaway lanes and reattachable back walls work on a wide range of shelf widths and depths. Unique features such as self-contained spring-loaded pushers and clear scooped front lenses make Visi-Fast the best flat shelf solution to keep your single-serve beverages at the front of the shelf. Various sizes available for different bottles and cans.

- Ideal for flat shelf coolers and gondolas
- Removeable lanes and depth breakoffs to fit most shelf sizes
- Clear, low front lenses allow maximum brand exposure
- Preinstalled, self-contained spring-loaded pusher system
- Install out of the box direct to shelf, no tools required
- Made of recycled and reprocessed polypropylene
- Fits product package sizes 12oz slim, 12-16oz, 20-25oz, and 32oz-1L

## Spring-Loaded Pusher-Glides

Keep flat shelves appearing stocked with the Visi-Fast spring-loaded pusher-glides that drive merchandise forward as product is shopped. This ensures the next product is always visible and easily accessible.