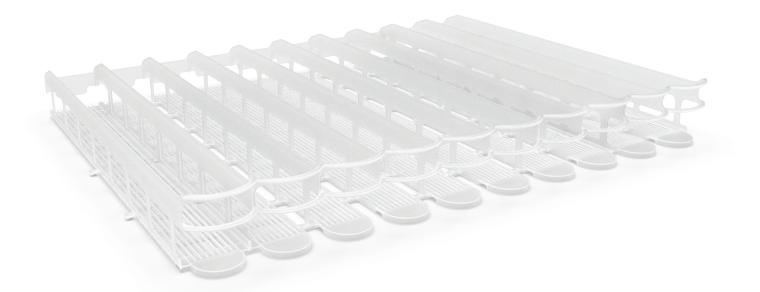

## Add a PLUS One to your cold vault shelf space.

The all new Visi-Plus offers an exclusive combination of patended, industry leading Visi-Slide performance PLUS the benefit of gaining one additional facing using existing colf vault shelf space.

- Gain an extra facing for an additional SKU
- Increase on shelf inventory up to 16.6%
- Accomodates various shelf widths
- Fully recyclable
- Utilize all the same features as our industry leading Visi-Slides

Selling Guide

Finding extra space in your cold vault can get challenging quickly. Allow Visi-Plus to help optimize your shelf space and, in the process, gain additional facings, maximize pack-out, and increase sales.