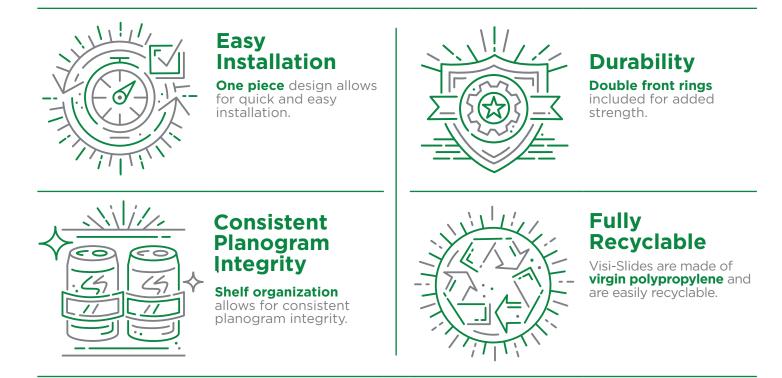

- Gain an extra facing for an additional SKU
- Increase on shelf inventory up to 16.6%
- Accomodates various shelf widths
- Fully recyclable
- Utilize all the same features as our industry leading Visi-Slides