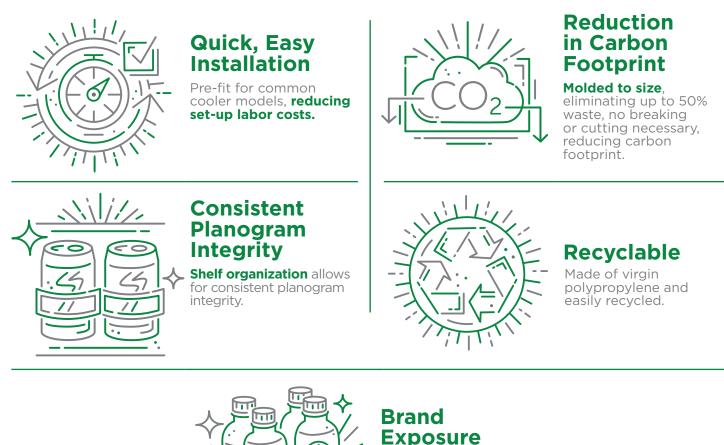

## Upgrade your Glass Door Coolers.

The injection-molded Visi-Xtra<sup>®</sup> delivers single-serve organization for glass door coolers. It's pre-molded to size for quick, easy installation on cooler shelves to deliver consistent flat or angled product presentation, resulting in reduced labor, elimination of waste, and increased pack-out in specific coolers.

- Increased pack-out in specific coolers
- Pre-fit for common model refrigerators for fast, efficient installation, drastically reducing set-up labor costs
- Shelf organization allows for consistent planogram integrity
- Increased sustainability with no cutting or breaking of the Visi-Slide, providing waste reduction