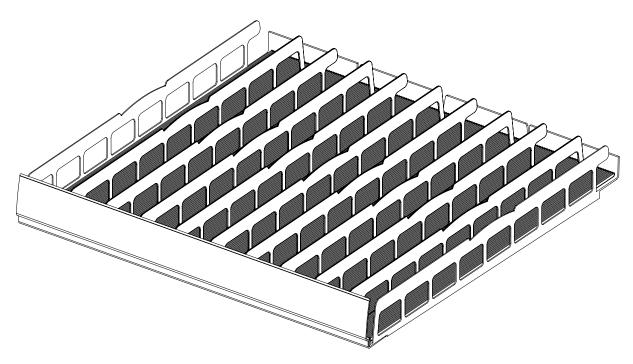

## **Gravity-Fed Glides**

Designed for cold vault angled shelves, Ice-Glide enables the product to naturally glide forward — keeping your shelves appearing stocked and organized

#### **Durable Performance**

Robust glide surface, versatile lane dividers, and crystal-clear front lens keeps products upright and organized

# **Customizable Lane Configurations**

Reposition lane dividers at 0.143" increments to accommodate various products and packaging — providing maximum planogram flexibility