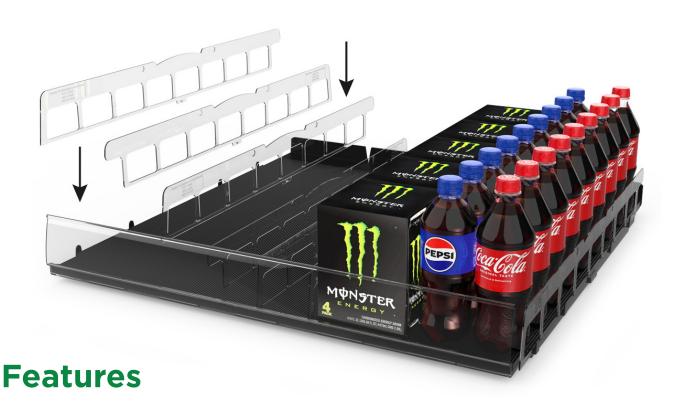

## **Gravity-Fed Glides**

Designed for cold vault angled shelves, Ice-Glide enables the product to naturally glide forward — keeping your shelves appearing stocked and organized

#### **Clear Brand Exposure**

The slim transparent front lens promotes products and flavors to shoppers with unobstructed visibility

#### **Durable Performance**

Robust glide surface, versatile lane dividers, and crystal-clear front lens keeps products upright and organized

# **Customizable Lane Configurations**

Reposition lane dividers at 0.143" increments to accommodate various products and packaging — providing maximum planogram flexibility

### **Fast Setup and Installation**

Save time and labor with our easy and efficient snap-fit components and repositionable dividers that install correctly every time — No tools required

# **Easy to Clean**

Removable parts and snap-fit lane dividers make it easy to clean and reassemble — When spills occur, simply wipe spills with a damp cloth

Specification Sheet